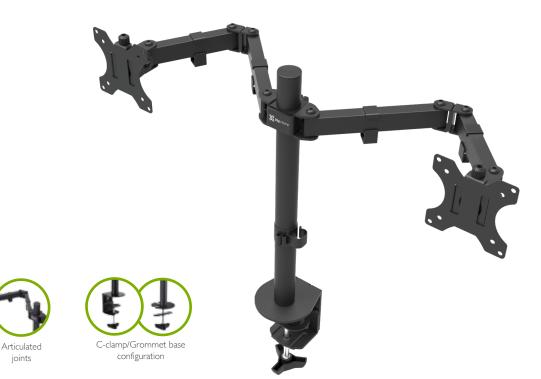

dual monitor mount

C-clamp/Grommet base configuration

8kg

Fits monitors from 13-32 inches

Full-motion Tilt 90°/ Swivel 180°/ Rotation 360°

## Unlimited flexibility, enhanced productivity, non-stop gaming

KPM-310 allows you to reclaim your valuable desktop space, while promoting a more ergonomic posture for your work station or play station. This rugged, black  $finish\ mount\ is\ constructed\ of\ high-grade\ steel.\ Its\ sturdy\ C-clamp\ base\ offers$ superb stability when attached to the edge of a desk or table. A removable VESA plate makes installation much easier by screwing it into your monitor and then sliding it back onto the arm. Its fully articulating mechanism swivels and tilts to change reading angles, and rotates from landscape-to-portrait without having to remove the screen.