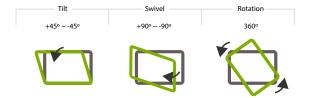

dual monitor mount

C-clamp/Grommet base configuration

8kg

Fits monitors from 13-32 inches

Full-motion Tilt 90°/ Swivel 180°/ Rotation 360°

## **Specifications**

| n size 13 to 32 inches (per arm)                                                                                     |  |
|----------------------------------------------------------------------------------------------------------------------|--|
| 17.6lb (per arm)                                                                                                     |  |
| ht 21.5in                                                                                                            |  |
| pility 100x100; 75x75                                                                                                |  |
| +45°~-45° (90°)                                                                                                      |  |
| +90°~-90° (180°)                                                                                                     |  |
| tment +180°~-180° (360°)                                                                                             |  |
| arance                                                                                                               |  |
| Steel and plastic                                                                                                    |  |
| Black                                                                                                                |  |
| 35.9x5.8x 21.5in                                                                                                     |  |
| 7.9lb (with hardware kit)                                                                                            |  |
| ormation                                                                                                             |  |
| RoHS                                                                                                                 |  |
| Lifetime warranty                                                                                                    |  |
| tment +180°~-180° (360°)  arance  Steel and plastic Black 35.9x5.8x 21.5in 7.9lb (with hardware kit)  prmation  RoHS |  |